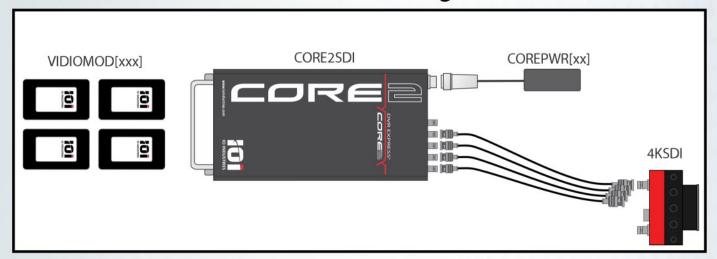

### **10** Parts Required:

1x DVR (Core2SDI)
4x VidIO Drive Modules (VIDIOMOD[xxx])
1x AC Power Adapter (COREPWR[xx])
1x Camera (4KSDI)